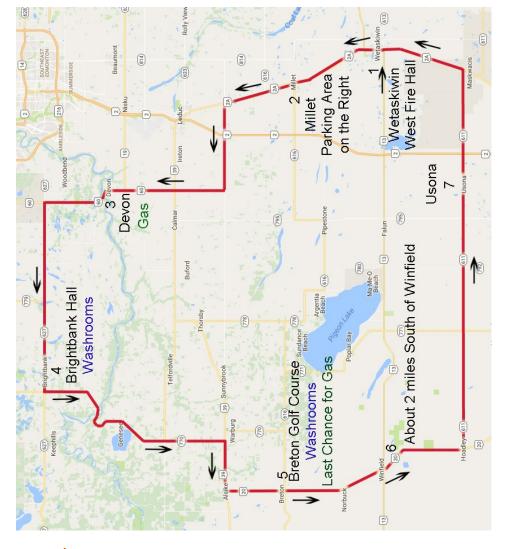

#### CHECKPOINT DIRECTIONS

| 1 | West Fire<br>Hall     | <ul> <li>Head East (Left) on Hwy 13</li> <li>North (Left) onto Hwy 2A (Automile)</li> <li>Continue North on Hwy 2A to Millet</li> </ul>                                                                                                                                                                             |
|---|-----------------------|---------------------------------------------------------------------------------------------------------------------------------------------------------------------------------------------------------------------------------------------------------------------------------------------------------------------|
| 2 | Millet                | <ul> <li>Continue North on Hwy 2A</li> <li>West (Left) on Glenpark Road (Twnshp Rd 490)</li> <li>North (Right) on RR 263/Hwy 60 (Devon Way) to Devon</li> </ul>                                                                                                                                                     |
| 3 | Devon                 | <ul> <li>Continue North on Hwy 60 to Hwy 627</li> <li>West (Left) on Hwy 627 to Brightbank Hall<br/>** Gas Available at Devon**</li> </ul>                                                                                                                                                                          |
| 4 | Brightbank<br>Hall    | <ul> <li>Continue West on Hwy 627 to Hwy 770</li> <li>South (Left) on Hwy 770 to Hwy 39</li> <li>West (Right) on Hwy 39</li> <li>South (Left) on Hwy 20 to Breton Golf Course</li> <li>**Washrooms available at Brightbank Hall**</li> </ul>                                                                        |
| 5 | Breton Golf<br>Course | <ul> <li>Continue South on Hwy 20 to about 2 miles<br/>South of Winfield</li> <li>**Washrooms available at Brightbank Hall**<br/>** Last Chance for Gas at Breton**</li> </ul>                                                                                                                                      |
| 6 | Winfield              | <ul><li>Continue South-East then South to Hoadly</li><li>East (Left) at Hoadley on Hwy 611 to Usona</li></ul>                                                                                                                                                                                                       |
| 7 | Usona                 | <ul> <li>Continue East on Hwy 611</li> <li>North (Left) at Junction for Hwy 2A<br/>(Maskwacis)</li> <li>East (Right) on 40t<sup>h</sup> Avenue/Hwy 611<br/>(Husky Gas Station)</li> <li>North (Left) on 53 St (2nd set of Lights)</li> <li>East (Right) on 50th Ave (Main Street) to<br/>Heritage Museum</li> </ul> |
|   | Heritage<br>Museum    | • 5007 - 50 <sup>th</sup> Avenue, Wetaskiwin AB                                                                                                                                                                                                                                                                     |